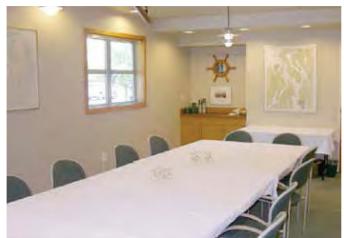

#### **Chart Room:**

- · Located adjacent to the Inn
- Located on the marina with large windows with views of the marina
- · Seats up to 50 persons
- · Patio seating on the marina is also available