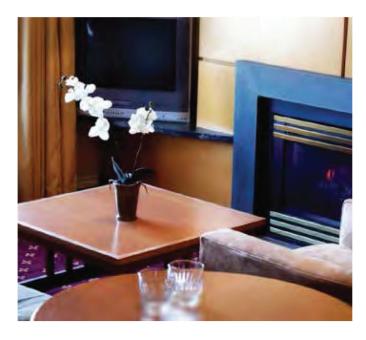

Entering the lobby, a warm, enchanting fireplace welcomes you. An outdoor patio provides a picturesque vantage point for enjoying the panorama of the Everett Marina.

Guests staying at the Inn will appreciate an unmatched experience surrounding them in a cozy and charming "resort" atmosphere. Enjoy colorful vistas of the marina, while walking the promenade leading to several excellent restaurants for your dining pleasure.

### **Inn Amenities:**

- Stunning marina setting
- Two meeting rooms
- Complimentary gym passes
- Wireless access in all guest rooms
- · Voicemail in all rooms and free local calls
- Marshmallow roasting in our outdoor fireplace