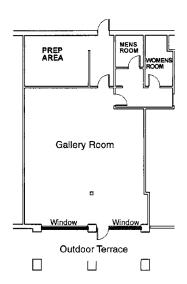

| ROOM         | DIMENSION | SQ. FT. | CEILING HEIGHT | THEATER | RECEPTION | BANQUET | CLASSROOM |
|--------------|-----------|---------|----------------|---------|-----------|---------|-----------|
| Chart Room   | 13' x 27' | 350     | 8′             | N/A     | N/A       | 20      | N/A       |
| Gallery Room | 40′ x 32′ | 1,280   | 8′             | 50      | 50        | 50      | 26        |