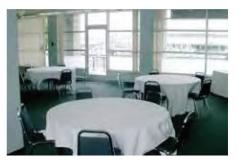

#### **Chart Room:**

- · Located adjacent to the Inn
- Located on the marina with large windows with views of the marina
- · Seats up to 50 persons
- · Patio seating on the marina is also available

| ROOM         | DIMENSION | SQ. FT. | CEILING HEIGHT | THEATER | RECEPTION | BANQUET | CLASSROOM |
|--------------|-----------|---------|----------------|---------|-----------|---------|-----------|
| Chart Room   | 13' x 27' | 350     | 8′             | N/A     | N/A       | 20      | N/A       |
| Gallery Room | 40′ x 32′ | 1,280   | 8′             | 50      | 50        | 50      | 26        |