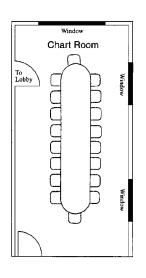

#### **Chart Room:**

- · Located adjacent to the Inn
- Located on the marina with large windows with views of the marina
- · Seats up to 50 persons
- · Patio seating on the marina is also available

| ROOM         | DIMENSION | SQ. FT. | CEILING HEIGHT | THEATER | RECEPTION | BANQUET | CLASSROOM |
|--------------|-----------|---------|----------------|---------|-----------|---------|-----------|
| Chart Room   | 13' x 27' | 350     | 8′             | N/A     | N/A       | 20      | N/A       |
| Gallery Room | 40′ x 32′ | 1,280   | 8′             | 50      | 50        | 50      | 26        |