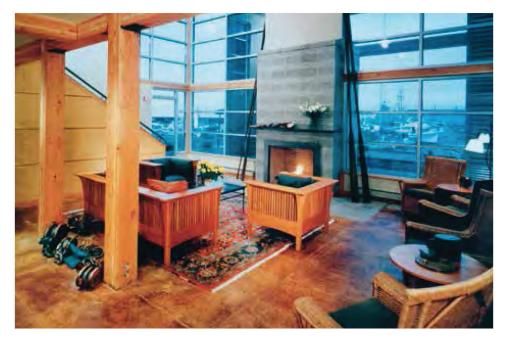

Entering the lobby, a warm, enchanting fireplace welcomes you. An outdoor patio provides a picturesque vantage point for enjoying the panorama of the Everett Marina.

Guests staying at the Inn will appreciate an unmatched experience surrounding them in a cozy and charming "resort" atmosphere. Enjoy colorful vistas of the marina, while walking the promenade leading to several excellent restaurants for your dining pleasure.

### **Inn Amenities:**

- Stunning marina setting
- Two meeting rooms
- Complimentary gym passes
- Wireless access in all guest rooms
- · Voicemail in all rooms and free local calls
- Marshmallow roasting in our outdoor fireplace