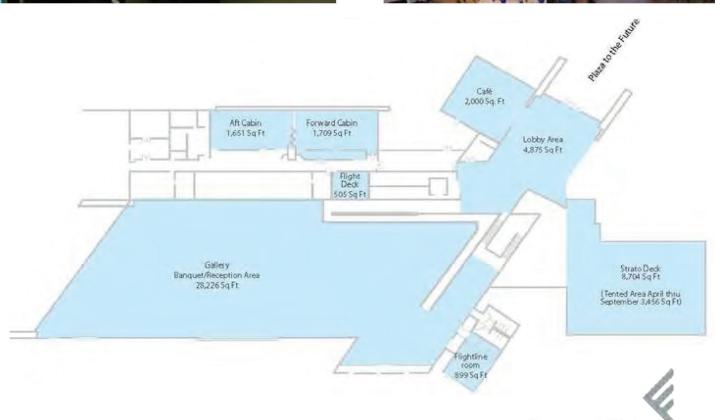

| ROOM                | DIMENSION   | SQ. FT. | CEILING HEIGHT | THEATER                        | RECEPTION | BANQUET | CLASSROOM |
|---------------------|-------------|---------|----------------|--------------------------------|-----------|---------|-----------|
| Gallery             | 104' x 271' | 28,226  | N/A            | N/A                            | 999       | 600     | N/A       |
| Lobby               | N/A         | 4,875   | N/A            | N/A                            | 250       | 200     | N/A       |
| Strato Deck         | 68′ x 128′  | 8,704   | N/A            | N/A                            | 499       | N/A     | N/A       |
| Tented Area         | 36′ x 96′   | 3,456   | N/A            | 300                            | 300       | 250     | 100       |
| Flight Deck         | 20′ x 25′   | 505     | N/A            | 30                             | 30        | 30      | 20        |
| Aft Cabin           | 32′ x 52′   | 1,651   | N/A            | 125                            | 180       | 80      | 70        |
| Forward Cabin       | 32′ x 53′   | 1,709   | N/A            | 125                            | 180       | 80      | 70        |
| Flightline Room     | 29′ x 31′   | 899     | N/A            | 50                             | 40        | 40      | 30        |
| Plaza to the Future | 30' x 380'  | 11,400  | N/A            | Perfect for outside ceremonies |           | 180     | 200       |