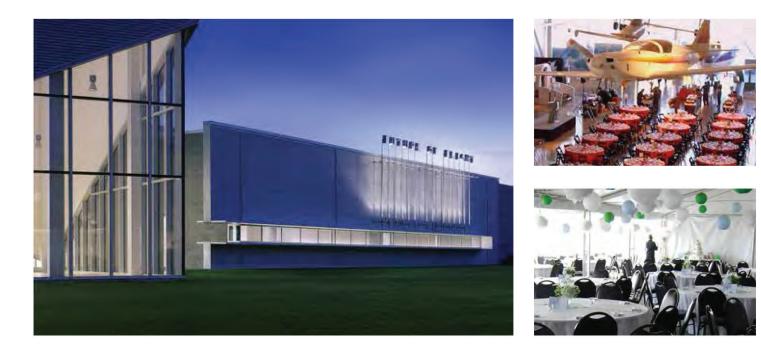

## **FUTURE OF FLIGHT AVIATION CENTER**

8415 Paine Field Boulevard • Mukilteo, WA 98275 800-464-1476 • FutureOfFlight.org

Perched at the edge of Paine Field, the Future of Flight Aviation Center features a unique venue for both meetings and special events. Its sleek new building offers eight distinctive spaces to host everything from 10-person executive meetings to gala receptions for 999 guests.

The soaring spaces in the glass-walled Lobby and Aviation Gallery invite festive events, while the meeting rooms ensure productive business. And the outdoor Strato Deck delights with its panoramic Cascade vista from Mt. Rainier to Mt. Baker.

## **Additional Features:**

- Total Square Footage 41,321
- Maximum Banquet Capacity-600
- Aviation venue conference and special event space for groups from 10 to 999
- Overlooks Snohomish County Airport at Paine Field
- 125-seat café
- Free onsite parking
- · Wireless capabilities in main meeting rooms