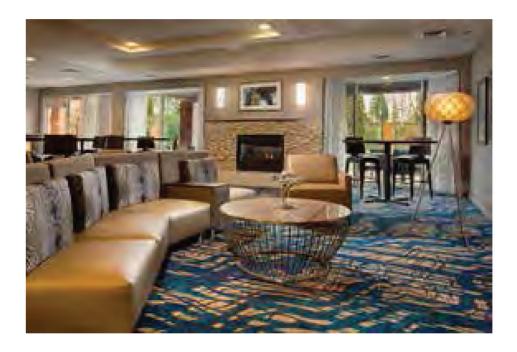

#### **Amenities Include:**

- Complimentary wi-fi Internet access in guest rooms and lobby
- 1,230 square feet of total meeting space
- The Courtyard Bistro your source for healthy food and beverages offering breakfast, dinner and a full-service bar
- · Indoor swimming pool and hydrotherapy spa
- Fitness center featuring the latest cardiovascular equipment, treadmill, elliptical and lifecycle