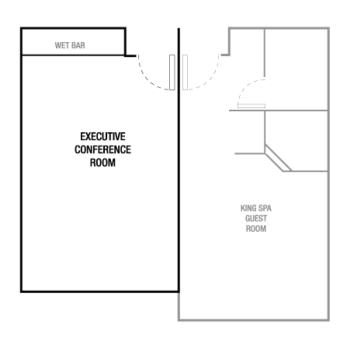

### **Meeting Space:**

- 3 meeting rooms, amounting in 1,230 square feet of flexible meeting space for up to 50 people as well as catering services
- Largest meeting room is Glacier with a maximum meeting space of 690 square feet and maximum seating capacity of 50
- Corporate conference suites offer additional space for smaller business meetings
- Business travelers at our North Seattle hotel will enjoy our full-service business center

# COURTYARD BY MARRIOTT-SEATTLE NORTH/ LYNNWOOD EVERETT

4220 Alderwood Mall Blvd · Lynnwood, WA 98036 425-670-0500 · Fax: 425-670-0555 · Marriott.com/SEALN

| ROOM                             | DIMENSION | SQ. FT. | CEILING HEIGHT | THEATER | RECEPTION | BANQUET | CLASSROOM |
|----------------------------------|-----------|---------|----------------|---------|-----------|---------|-----------|
| Glacier                          | 30′ x 23′ | 690     | N/A            | 50      | 50        | 50      | 45        |
| Shuksan                          | 12' x 20' | 240     | N/A            | 20      | 25        | 20      | 15        |
| Summit/Executive Conference Room | 23′ x 13′ | 299     | N/A            | 18      | 25        | 18      | 15        |