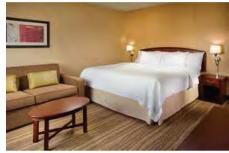

## **Accommodations:**

- 164 spacious guestrooms including eight king suites and four whirlpool spa rooms
- Standard rooms feature one king or two queen sized beds, oversized work desk with ergonomic chair, voice mail and data ports
- King suites also include separate sitting area with sofa bed
- Whirlpool spa rooms include the same features as standard rooms with a Jacuzzi tub located in the corner of the bedroom-ideal for relaxing while watching television