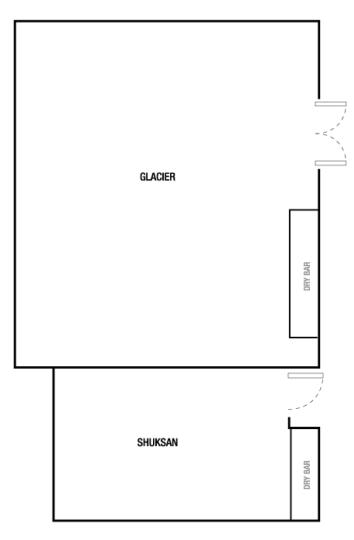

### **Meeting Space:**

- 3 meeting rooms, amounting in 1,230 square feet of flexible meeting space for up to 50 people as well as catering services
- Largest meeting room is Glacier with a maximum meeting space of 690 square feet and maximum seating capacity of 50
- Corporate conference suites offer additional space for smaller business meetings
- Business travelers at our North Seattle hotel will enjoy our full-service business center

# COURTYARD BY MARRIOTT-SEATTLE NORTH/ LYNNWOOD EVERETT

4220 Alderwood Mall Blvd · Lynnwood, WA 98036 425-670-0500 · Fax: 425-670-0555 · Marriott.com/SEALN

| ROOM                             | DIMENSION | SQ. FT. | CEILING HEIGHT | THEATER | RECEPTION | BANQUET | CLASSROOM |
|----------------------------------|-----------|---------|----------------|---------|-----------|---------|-----------|
| Glacier                          | 30′ x 23′ | 690     | N/A            | 50      | 50        | 50      | 45        |
| Shuksan                          | 12' x 20' | 240     | N/A            | 20      | 25        | 20      | 15        |
| Summit/Executive Conference Room | 23′ x 13′ | 299     | N/A            | 18      | 25        | 18      | 15        |