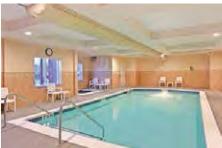

family and the office. Our hotel's amenities in Lynnwood, Washington include an onsite Fitness Center, a whirlpool and an indoor pool, too. Make your reservations today, and we look forward to seeing you!

## Features:

- Indoor heated pool and spa
- · 24-hour fitness center
- Spacious Board Room
- 100% non-smoking hotel
- Free high speed wireless and wired Internet
- Guest laundry
- Convenient 24-hour Business Center
- Complimentary Hot Express Smart Start Breakfast