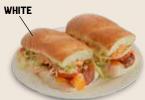

### HOT HOAGIES

Unless otherwise noted, our Hot Hoagies are topped with mozzarella and garlic butter, then broiled. Once out of the oven, we add lettuce, tomatoes, onions, mayo, and our own secret dressing.

Choose: White, Grain (adds 10 cal/half) or Ciabatta bun (adds 10 cal/half)

cal/halfhoagie

WHO! F

7.85

HAI F

5.05

HALF WHOLE 8.65 5.35

TURKEY BACON CHIPOTLE 570 cal