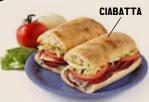

### HOT HOAGIES

Unless otherwise noted, our Hot Hoagies are topped with mozzarella and garlic butter, then broiled. Once out of the oven, we add lettuce, tomatoes, onions, mayo, and our own secret dressing.

Choose: White, Grain (adds 10 cal/half) or Ciabatta bun (adds 10 cal/half)

cal/halfhoagie

WHO! F

7.85

HAI F

5.05

HALF WHOLE 8.65 5.35

TURKEY BACON CHIPOTLE 570 cal