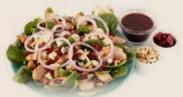

### SALADS

SIDE ENTRÉE FAMILY **4.45 8.00 20.99** 

### CHICKEN COBB 170/310/640 cal

Romaine, Chicken, Egg, Bacon, Gorgonzola, Red Onion, Tomato • *Dressing of choice* 