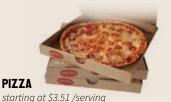

### CRAFT YOUR OWN

| Start with<br>Cheese Only<br>Thin<br>100-180 cal/slice | SOLO<br>4 Slices<br>• for 1 •<br>5.29 | MEDIUM<br>8 Slices<br>• for 2-3 •<br><b>11.05</b> | LARGE<br>12 Slices<br>• for 3-5 •<br>15.15 |
|--------------------------------------------------------|---------------------------------------|---------------------------------------------------|--------------------------------------------|
| <b>Traditional</b> 140-230 cal/slice                   | 5.29                                  | 11.05                                             | 15.15                                      |
| <b>Deep Dish</b> 200-260 cal/slice                     | 6.29                                  | 12.79                                             | 17.39                                      |
| Toppings                                               | +.79                                  | +1.79                                             | +2.39                                      |

### HOUSE SPECIALTIES

| <b>Thin</b> 100-180 cal/slice        | SOLO<br>4 Slices<br>• for 1 •<br>7.19 | MEDIUM<br>8 Slices<br>• for 2-3 •<br>15.85 | LARGE<br>12 Slices<br>• for 3-5<br>22.05 |
|--------------------------------------|---------------------------------------|--------------------------------------------|------------------------------------------|
| <b>Traditional</b> 140-230 cal/slice | 7.19                                  | 15.85                                      | 22.05                                    |
| Deep Dish                            | 8.19                                  | 17.59                                      | 24.29                                    |