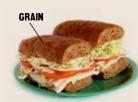

### HOT HOAGIES

Unless otherwise noted, our Hot Hoagies are topped with mozzarella and garlic butter, then broiled. Once out of the oven, we add lettuce, tomatoes, onions, mayo, and our own secret dressing.

Choose: White, Grain (adds 10 cal/half) or Ciabatta bun (adds 10 cal/half)

cal/halfhoagie

WHO! F

7.85

HAI F

5.05

HALF WHOLE 8.65 5.35

TURKEY BACON CHIPOTLE 570 cal