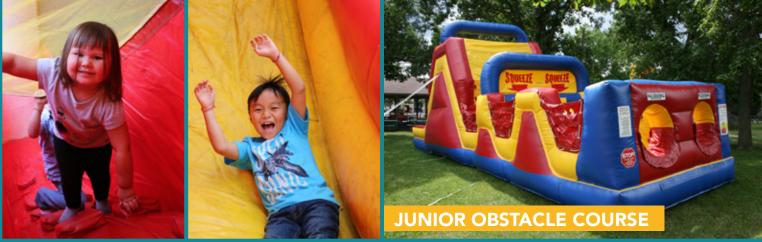

| <b>Inflatables</b><br>Prices include set up and staffi<br>Subject to availability                                              |     |                |
|--------------------------------------------------------------------------------------------------------------------------------|-----|----------------|
| <b>18' Mini Slide</b><br>The 18' Mini Slide features a 48° incline<br>to the sliding surface. Hours of fun for<br>your guests! | 400 |                |
| Junior Obstacle Course<br>A new twist on the obstacle course,<br>this is a course designed for little or<br>big challengers.   | 500 |                |
| Rent Both Inflatables                                                                                                          | 700 | 18' MINI SLIDE |