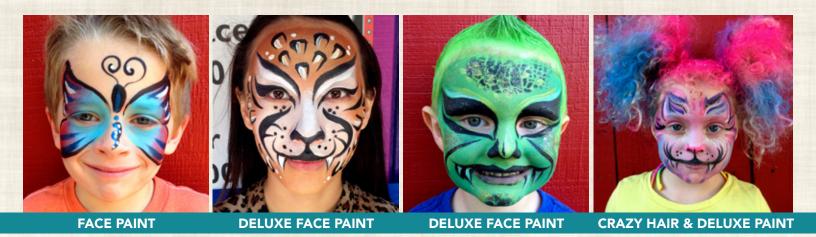

### **Crazy Hair**

Hair is placed into pigtails or a ponytail and then teased into a larger-than-life free standing structure. It's then coated with one color or a rainbow of colors!

| Face Painter                                                         | 250 |
|----------------------------------------------------------------------|-----|
| We can decorate up to 20 people per hour with partial face painting. |     |
|                                                                      |     |
| Deluxe Face Painter                                                  | 300 |
| We can decorate up to 10 people per hour with full face painting.    |     |
|                                                                      |     |
| Spin Art - Paper                                                     | 300 |
| Young artists step up two at a time,                                 |     |
| select their colors, and begin painting.                             |     |