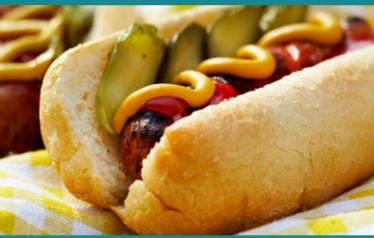

## PICNIC MENUS

Choose from two of the following side dish options with our Gourmet Hot Dog, Cold-Cut, or Classic Picnics: Potato Chips, BBQ Baked Beans, Creamy Coleslaw, or Old-Fashioned Potato Salad

### **Gourmet Hot Dog Picnic**

1/4 lb. Nathan's Famous Hot Dogs Served on Freshly Baked Buns

#### Featuring:

Chicago-Style Hot Dog, Chili Dogs and New York-Style Dogs

Old-Fashioned Ice Cream Cart with Assorted Treats (one per guest)

16 oz. Soda (one per guest)
 Coca-Cola • Diet Coke • Sprite • Root Beer
 Upgrade to Unlimited Sodas for
 additional charge per person.

14.95 /guest